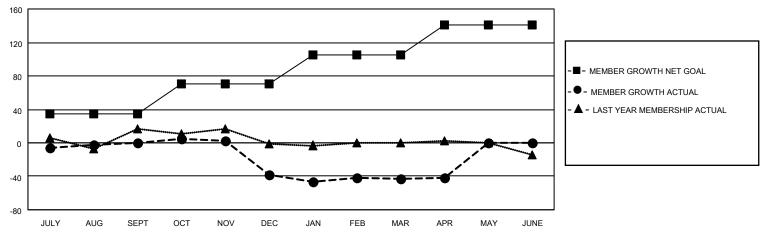

## GOALS AND ACTUAL MEMBERS CUMULATIVE

| DROPPED CLUBS: 3 |     | 20 CLUBS OF 54 ADDED 1 OR<br>MORE NEW MEMBERS | GENDER DISTRIBUTION                 |              |  |
|------------------|-----|-----------------------------------------------|-------------------------------------|--------------|--|
|                  |     | MORE NEW MEMBERS                              | MALE 918 (67.70%)                   |              |  |
|                  |     |                                               | FEMALE                              | 438 (32.30%) |  |
| DROPPED MEMBERS  |     |                                               | NON BINARY                          | 0 (0.00%)    |  |
|                  | 07  |                                               | PREFER NOT TO ANSWER                | 0 (0.00%)    |  |
| DECEASED         | 27  |                                               |                                     |              |  |
| CLUB CANCELLED   | 28  | CLICK HERE FOR CUMULATIVE                     | TOTAL FAMILY UNIT MEMBERS 357       |              |  |
| OTHER            | 66  | MEMBERSHIP DATA                               |                                     |              |  |
| TOTAL            | 121 |                                               | FAMILY MEMBERS PAYING HALF DUES 186 |              |  |
|                  |     |                                               |                                     |              |  |